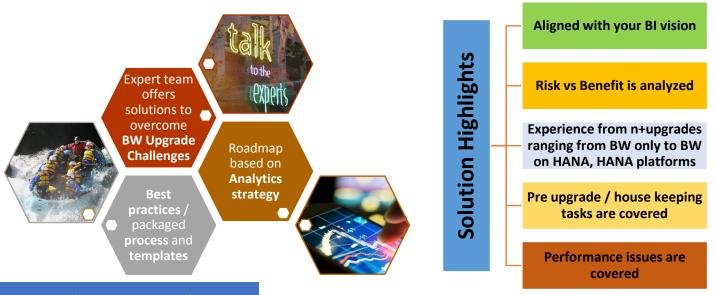

## Packaged BW Upgrade Offerings based on best practices

TekLink provides BW upgrade offerings that far exceeds the industry offerings in terms of value with many years of unparalleled technical excellence